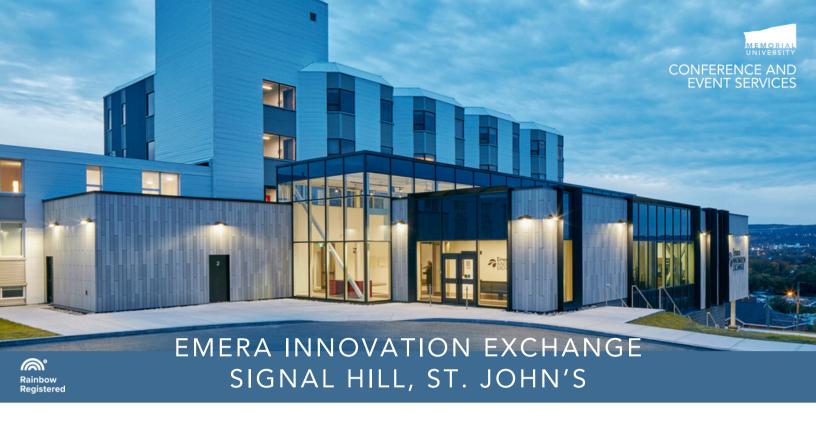

## Meetings and receptions in one beautiful place.

Overlooking the City of St. John's on historic Signal Hill, Emera Innovation Exchange Conference Centre offers more than 10,000 square feet of divisible, multi-purpose space over two floors.

Once a hotel steeped in stories and tradition, the beautifully revamped space carries those traditions forward in a modern, functional way and as a result, has become a trusted meeting space for people from all over the world.